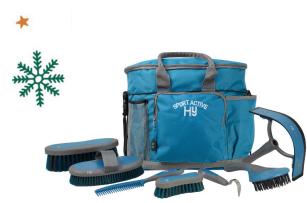

#### We are Lovin' this print

















matchy









adults and junior sizes available











THE CHAMBERS FLEECE RUG. THE ONLY FLEECE RUG

**CHAMBERS** 



























#### WOW FACTOR

YES COLDSTREAM WE ARE TALKING ABOUT YOU









YOU NEED TO TOUCH THIS RUG O-M-----G

















GET IN MY WARDROBE NOW













## thelwell.

























thelwell.



DAZZLING DREAM COLLECTION FOR OUR AMAZING JUNIORS













# CHAMBERS



Waterproof Chambers Riding Skins!







#### **CHAMBERS**





# THE SOFTEST, COZIEST SWEATER YOU HAVE EVER TOUCHED







no words these fleece rugs are out of this

WORLD





IN EVERY EQUESTRIANS WARDROBE





















The Covalliero junior range is truely amzing











oh my! get on my wish list NOW





### HY EQUESTRIAN ?

















ESME COLLECTION! AVAILABEL TO ORDER

























#### HY EQUESTRIAN ?









WARWICK



LONGRIDGE



WINCHESTER



MONT M